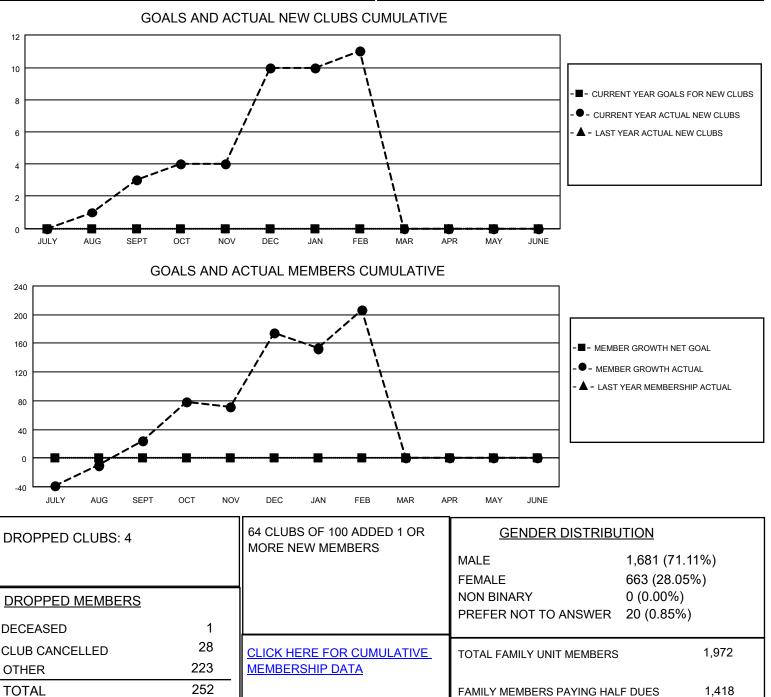

## LOCATION NEPAL

District 325 L

Results as of: 2/28/2023

| Clubs                 |               |           |               | Members               |                        |                         |                                                    |
|-----------------------|---------------|-----------|---------------|-----------------------|------------------------|-------------------------|----------------------------------------------------|
| RESULTS FOR 2022-2023 |               |           |               | RESULTS FOR 2022-2023 |                        |                         |                                                    |
| QUARTER               | NEW CLUB GOAL | NEW CLUBS | DROPPED CLUBS | QUARTER               | BER GROWTH NET<br>GOAL | MEMBER GROWTH<br>ACTUAL | DROPPED<br>MEMBERS ACTUAL<br>(including transfers) |
| JULY/AUG/SEPT         | 0             | 3         | 2             | JULY/AUG/SEPT         | 0                      | 164                     | 126                                                |
| OCT/NOV/DEC           | 0             | 7         | 0             | OCT/NOV/DEC           | 0                      | 229                     | 76                                                 |
| JAN/FEB/MAR           | 0             | 1         | 2             | JAN/FEB/MAR           | 0                      | 93                      | 50                                                 |
| APR/MAY/JUNE          | 0             | 0         | 0             | APR/MAY/JUNE          | 0                      | 0                       | 0                                                  |